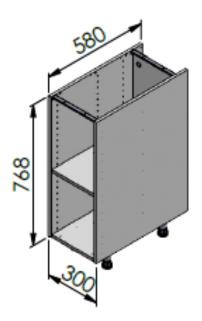

## Technical data

| Name product                         | SIMPLE BOTTOM CABINET-W300XH768XD580-B30-GREY-LM POLAND |  |  |
|--------------------------------------|---------------------------------------------------------|--|--|
| Weight in kg (with packaging)        | 14,0                                                    |  |  |
|                                      |                                                         |  |  |
| Size of product: Lxlxh in centimetre | 30x58,8x76,8                                            |  |  |
| Colour                               | Grey                                                    |  |  |
| Material                             | Pb/MFC , HDF                                            |  |  |
| Material certification               | FSC Mix                                                 |  |  |
|                                      |                                                         |  |  |
|                                      |                                                         |  |  |